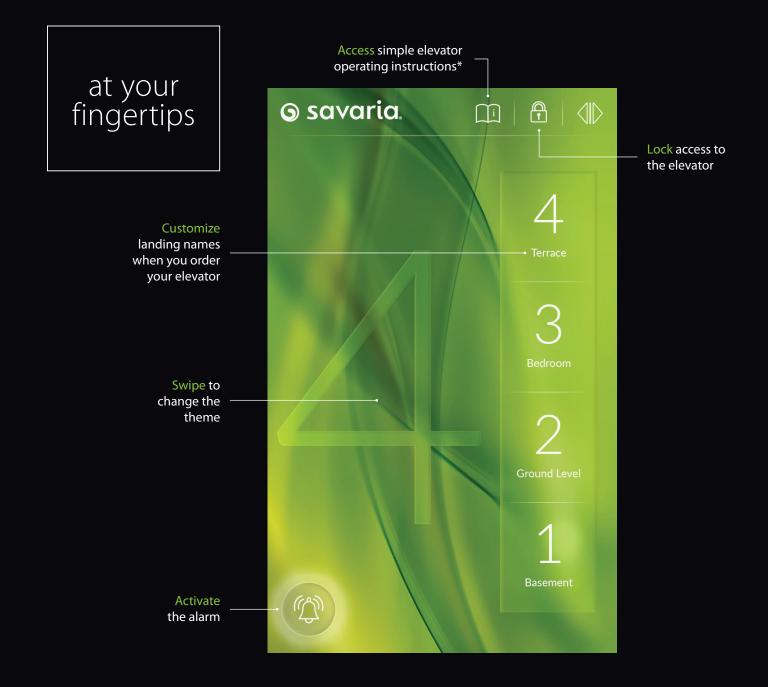

### Add a Modern Touch

The Savaria touch screen COP (cab operating panel) provides control for the operation of your home elevator for desired floor, door opening and alarm functions on the large glass screen. Animated themes show the movement as the elevator travels floor-to-floor. Choose your theme suit your décor, or even your mood of the moment with a simple swipe. You can customize the landing names for your home when you order your elevator. The touchscreen is available for the Savaria Eclipse and Zenith home elevators.

### Choose a theme, change your theme

With a quick swipe, select the screen you want. From the simplicity of white to botanical green, vintage art deco, or the drama of architectural black, there's a theme for your style. Customized for the number of stops and landing names in your home, each theme features movement or animated actions.

\*Operating instructions are in English

A physical emergency stop button and phone keypad are integrated below the screen on the metal COP panel