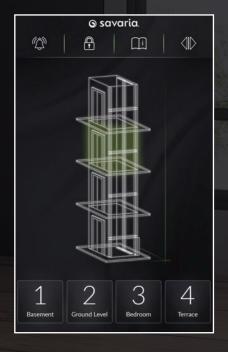

### Add a Modern Touch

The Savaria touch screen COP (cab operating panel) provides control for the operation of your home elevator for desired floor, door opening and alarm functions on the large glass screen. Animated themes show the movement as the elevator travels floor-to-floor. Choose your theme suit your décor, or even your mood of the moment with a simple swipe. You can customize the landing names for your home when you order your elevator. The touchscreen is available for the Savaria Eclipse and Zenith home elevators.

### Choose a theme, change your theme

With a quick swipe, select the screen you want. From the simplicity of white to botanical green, vintage art deco, or the drama of architectural black, there's a theme for your style. Customized for the number of stops and landing names in your home, each theme features movement or animated actions.

| 🕤 savaria. |  |
|------------|--|
|            |  |
|            |  |
|            |  |
|            |  |
|            |  |

3 Bedrooms

4

Terraci

2

Ground Leve

3

Bedroom

1

Basement

The touch screen COP is available for the Savaria Eclipse and Zenith models in North America and Australia. Please note this upgrade is not available for concurrent landing models (two-doors at one landing), and the screen does not meet NCC E3.6 accessibility guidelines. Please consult your authorized Savaria dealer for complete details and specifications.