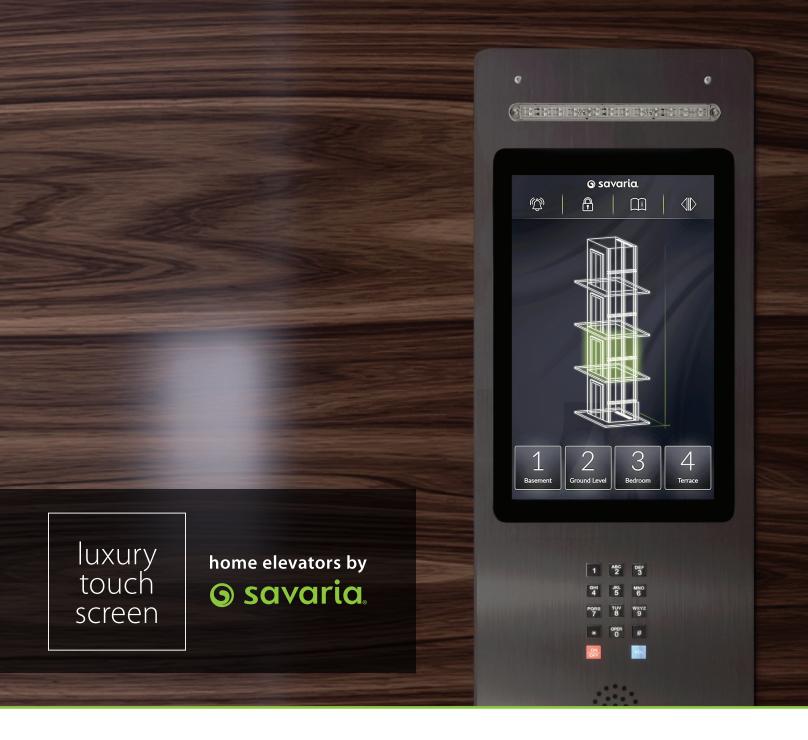

### Add a Modern Touch

The Savaria touch screen COP (cab operating panel) provides control for the operation of your home elevator for desired floor, door opening and alarm functions on the large glass screen. Animated themes show the movement as the elevator travels floor-to-floor. Choose your theme suit your décor, or even your mood of the moment with a simple swipe. You can customize the landing names for your home when you order your elevator. The touchscreen is available for the Savaria Eclipse and Zenith home elevators.

#### **SPECIFICATIONS**

| Screen size        | 6.6" x 10.1" (169 mm x 258 mm)            |  |
|--------------------|-------------------------------------------|--|
| Resolution         | 1280 by 800 pixels                        |  |
| Active screen area | 5.3" x 8.5" (135 mm x 217 mm)             |  |
| Viewing            | Full angle (IPS)                          |  |
| Brightness         | 800 cd/m <sup>2</sup> (high) with 45 LEDs |  |
| Glass              | 1.1 mm cover, multi-touch, anti-glare     |  |

\*Operating instructions are in English

A physical emergency stop button and phone keypad are integrated below the screen on the metal COP panel