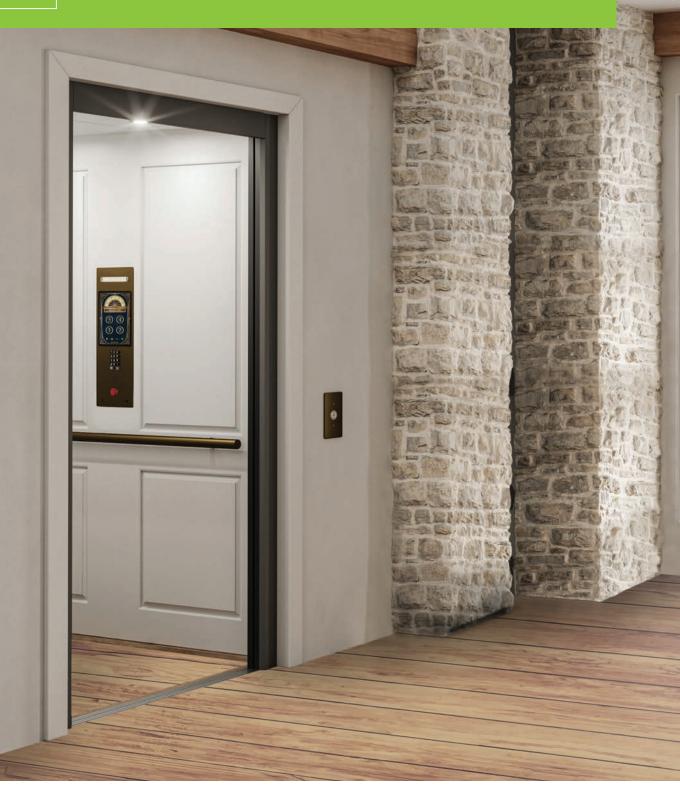

### Add a Modern Touch

The Savaria touch screen COP (cab operating panel) provides control for the operation of your home elevator for desired floor, door opening and alarm functions on the large glass screen. Animated themes show the movement as the elevator travels floor-to-floor. Choose your theme suit your décor, or even your mood of the moment with a simple swipe. You can customize the landing names for your home when you order your elevator. The touchscreen is available for the Savaria Eclipse and Zenith home elevators.

1

Basement

The touch screen COP is available for the Savaria Eclipse and Zenith models in North America and Australia. Please note this upgrade is not available for concurrent landing models (two-doors at one landing), and the screen does not meet NCC E3.6 accessibility guidelines. Please consult your authorized Savaria dealer for complete details and specifications.