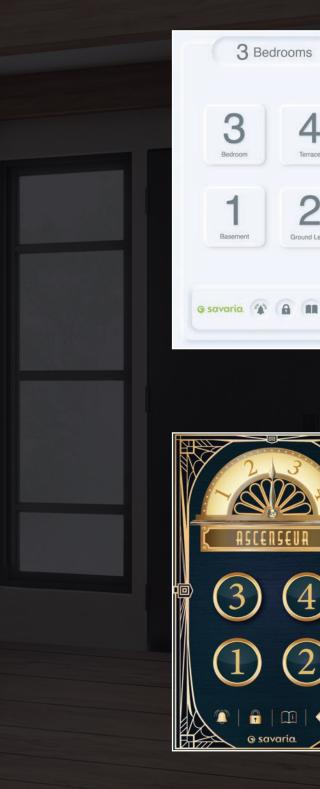

### Choose a theme, change your theme

With a quick swipe, select the screen you want. From the simplicity of white to botanical green, vintage art deco, or the drama of architectural black, there's a theme for your style. Customized for the number of stops and landing names in your home, each theme features movement or animated actions.

| 🕤 savaria. |  |
|------------|--|
|            |  |
|            |  |
|            |  |
|            |  |
|            |  |

3 Bedrooms

4

Terraci

2

Ground Leve

3

Bedroom

1

Basement

The touch screen COP is available for the Savaria Eclipse and Zenith models in North America and Australia. Please note this upgrade is not available for concurrent landing models (two-doors at one landing), and the screen does not meet NCC E3.6 accessibility guidelines. Please consult your authorized Savaria dealer for complete details and specifications.