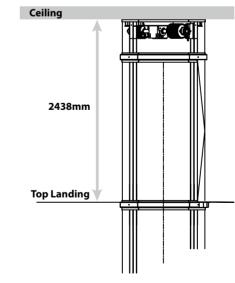

l light through its UV-resistant glass or acrylic panels.



### **Vuelift® Mini models**

| Model                              | Cab gate clear opening | Capacity     |
|------------------------------------|------------------------|--------------|
| Acrylic or Glass                   | 762mm                  | 227kg        |
| Height                             | Floor Area             | Normal Speed |
| 1981mm                             | 0.75sqm                | 0.16—0.2m/s  |
| Power                              | Max travel             | Stops        |
| <br>230V/1PH/30A +<br>120V/1PH/15A | 15.2m                  | 6            |
| <br>                               |                        |              |

#### Door configurations all models





#### Overhead minimum requirement



#### Pit minimum requirement



\*More options are available to fit your customized needs

#### **Designing the future of home mobility**



Are you ready to transform your living space into an oasis of luxury, convenience and cutting-edge design? Locate a showroom near you, and experience the elegance and innovation of the Savaria Vuelift® first-hand.

Savaria's commitment to excellence has made us a global leader in designing and manufacturing accessibility lifts and home elevators.

With over 40 years of experience, we continue to invest in research and development, enabling us to offer a wide range of products tailored to suit your unique needs and space.

Our network of authorized installers and Savaria offices ensures that the Vuelift® range is available around the world.

"At Sava