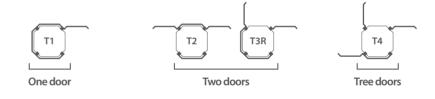

l models**

| Model                          | Cab gate clear opening | Capacity     |
|--------------------------------|------------------------|--------------|
| Acrylic                        | 660mm +/- 13mm         | 381kg        |
| Glass                          | 660mm +/- 13mm         | 431kg        |
| Glass+*                        | 838mm +/- 13mm         | 431kg        |
| Height                         | Floor Area             | Normal Speed |
| 2133mm                         | 1.2 sqm—1.4 sqm        | 0.16—0.2m/s  |
| Power                          | Max travel             | Stops        |
| 230V/1PH/30A +<br>120V/1PH/15A | 15.2m                  | 6            |
| <br>* WHEELCHAIR   Meets ADA   |                        |              |

#### Door configurations all models



#### Overhead minimum requirement

#### Pit minimum requirement





\*More options are available to fit your customized needs

# VUELIFT® ROUND

02

The Vuelift® Round elevates your home's architecture to unparalleled heights. Mirror its elegant curves within a spiral staircase or integrate it with other design elements to create a harmonious ambiance.





• Bifold glass cab gate

floor setup





### **ELEGANCE IN MOTION**







#### **Vuelift® Round models**

| Model                          | Cab gate clear opening | Capacity     |  |
|--------------------------------|------------------------|--------------|--|
| Acrylic                        | 660mm +/- 13mm         | 381kg        |  |
| Glass                          | 686mm +/- 13mm         | 431kg        |  |
| Height