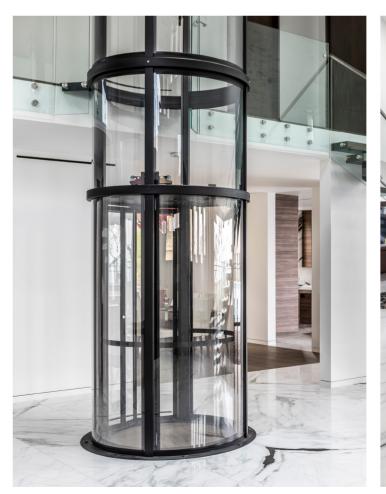

# VUELIFT® ROUND

02

The Vuelift® Round elevates your home's architecture to unparalleled heights. Mirror its elegant curves within a spiral staircase or integrate it with other design elements to create a harmonious ambiance.

• Bifold glass cab gate

floor setup

### **ELEGANCE IN MOTION**