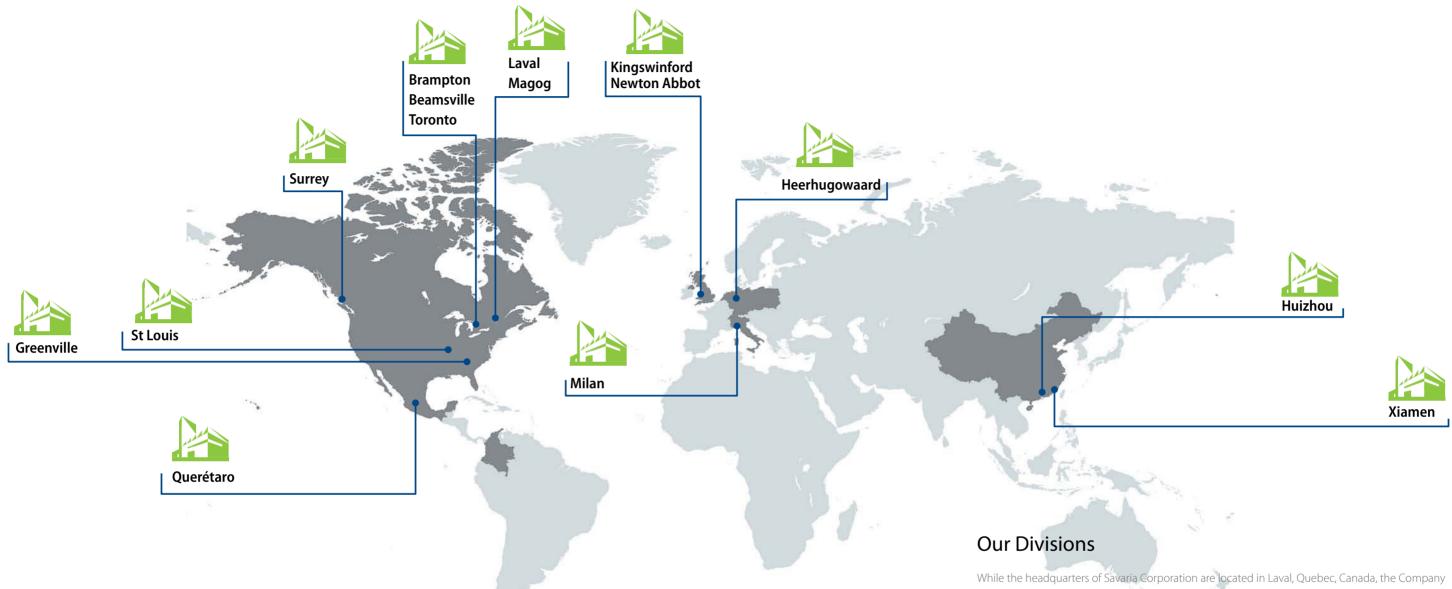

#### A real global presence

#### factories/distribution centres | 30 direct sales offices and 950,000 ft2 of factory

operates a number of divisions around the world. Here are the major divisions:

#### Savaria Concord Lifts Inc.

Elevating & lift division with manufacturing in Brampton, Ontario Canada and Magog, Quebec Canada (ceiling lifts).

#### Savaria Huizhou

Pre-assembly operations in China for elevating and lifts.

#### Handicare

Stairlifts and patient care products with manufacturing in Heerhugowaard, Netherlands. Kingswinford, UK, Xiamen, China and St Louis Missouri, USA.

#### **Garaventa Lift**

Elevating & lift division with manufacturing in Surrey, British Columbia Canada and Milan, Italy.

#### **Span America / Span Medical Products**

Medical beds and therapeutic surfaces with manufacturing in Greenville, South Carolina USA and Beamsville, Ontario Canada.