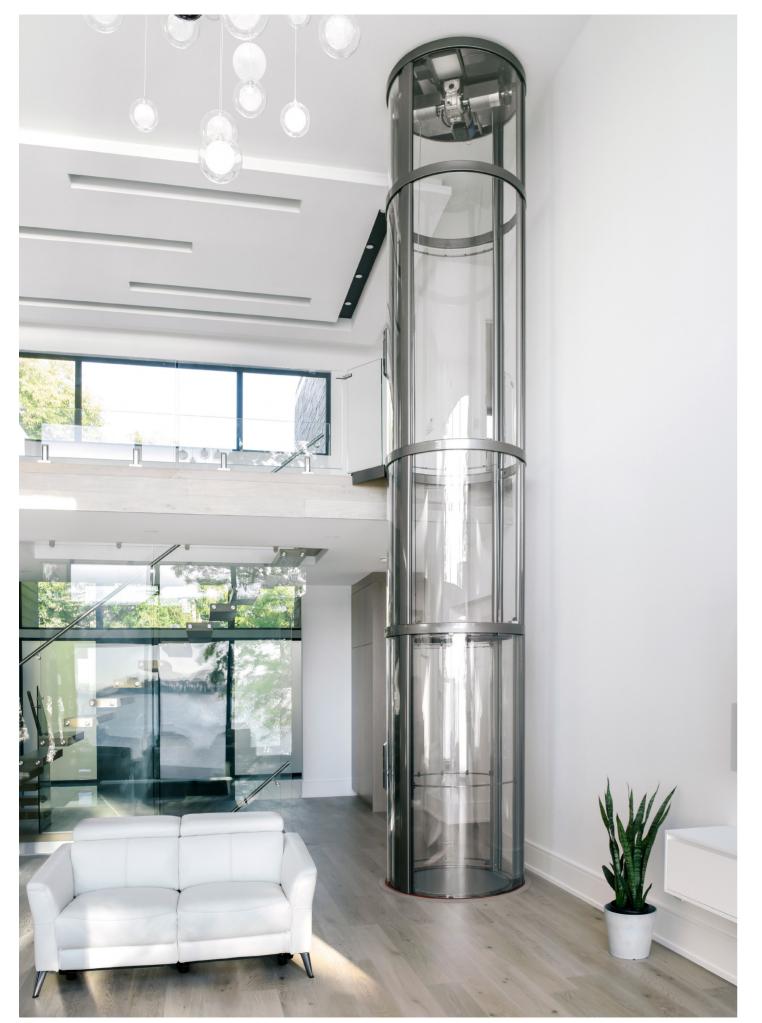

# VUELIFT® ROUND

02

The Vuelift® Round elevates your home's architecture to unparalleled heights. Mirror its elegant curves within a spiral staircase or integrate it with other design elements to create a harmonious ambiance.

• Bifold glass cab gate

floor setup

### **ELEGANCE IN MOTION**