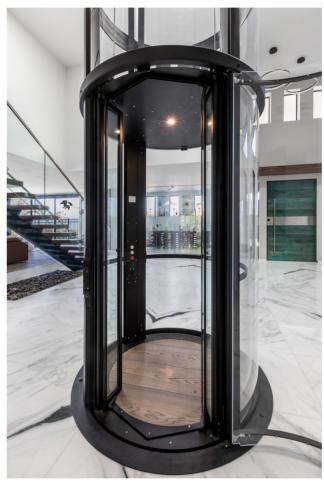

# VUELIFT® OCTAGONAL

01

The Vuelift® Octagonal is the epitome of design possibilities. Its unmatched flexibility and bold lines empower you to create an extraordinary visual impact, surpassing any other elevator on the market.

# MAKEA GRAND ENTRANCE

Seamlessly blend the Vuelift® Octagonal with your home's architecture and revel in its dramatic beauty. Or make a statement by placing the elevator in an open plan layout, adding flair and beauty to your modern home.