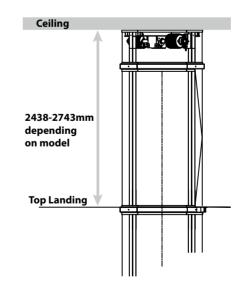

ng | Capacity     |
|--------------------------------|------------------------|--------------|
| Acrylic                        | 660mm +/- 13mm         | 381kg        |
| Glass                          | 660mm +/- 13mm         | 431kg        |
| Glass+*                        | 838mm +/- 13mm         | 431kg        |
| Height                         | Floor Area             | Normal Speed |
| 2133mm                         | 1.2 sqm—1.4 sqm        | 0.16—0.2m/s  |
| Power                          | Max travel             | Stops        |
| 230V/1PH/30A +<br>120V/1PH/15A | 15.2m                  | 6            |
| <br>* WHEELCHAIR   Meets ADA   |                        |              |

#### Door configurations all models



#### Overhead minimum requirement

#### Pit minimum requirement





\*More options are available to fit your customized needs

# VUELIFT® ROUND

02

The Vuelift® Round elevates your home's architecture to unparalleled heights. Mirror its elegant curves within a spiral staircase or integrate it with other design elements to create a harmonious ambiance.





• Bifold glass cab gate

floor setup





### **ELEGANCE IN MOTION**







#### **Vuelift® Round models**

| Model                          | Cab gate clear opening | Capacity     |  |
|--------------------------------|------------------------|--------------|--|
| Acrylic                        | 660mm +/- 13mm         | 381kg        |  |
| Glass                          | 686mm +/- 13mm         | 431kg        |  |
| Height                         | Floor Area             | Normal Speed |  |
| 2133