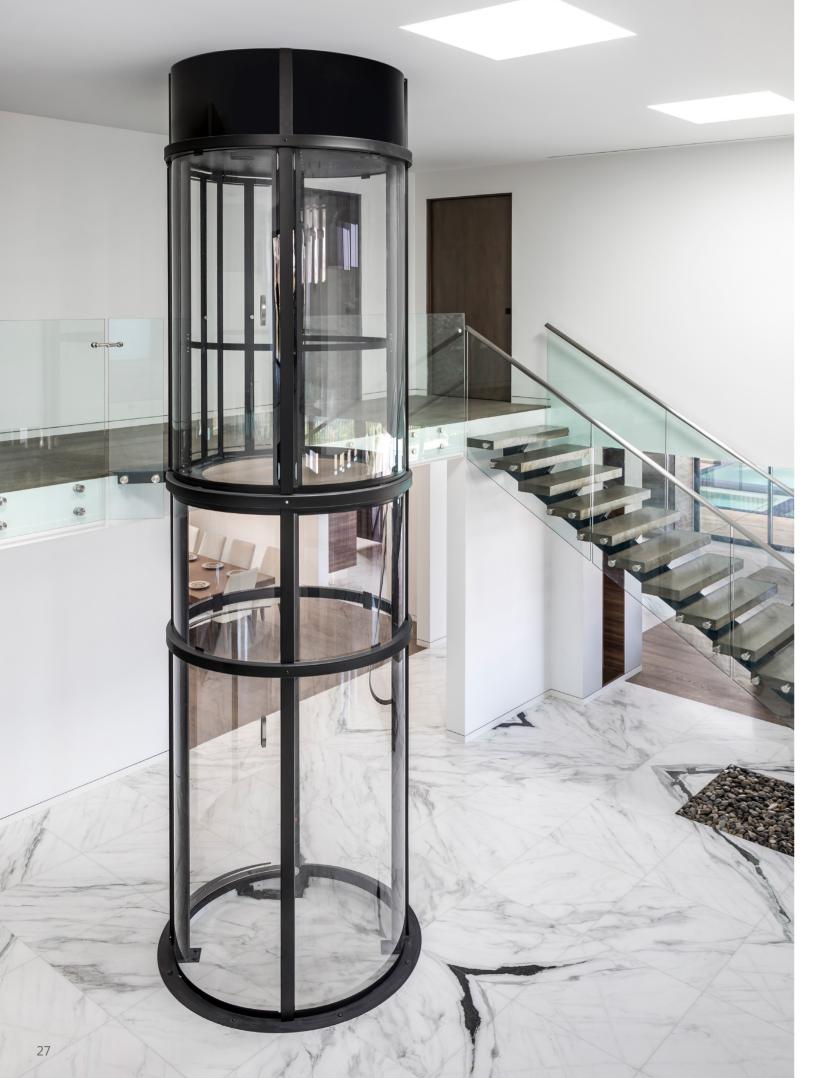

# VUELIFT® ROUND

02

The Vuelift® Round elevates your home's architecture to unparalleled heights. Mirror its elegant curves within a spiral staircase or integrate it with other design elements to create a harmonious ambiance.