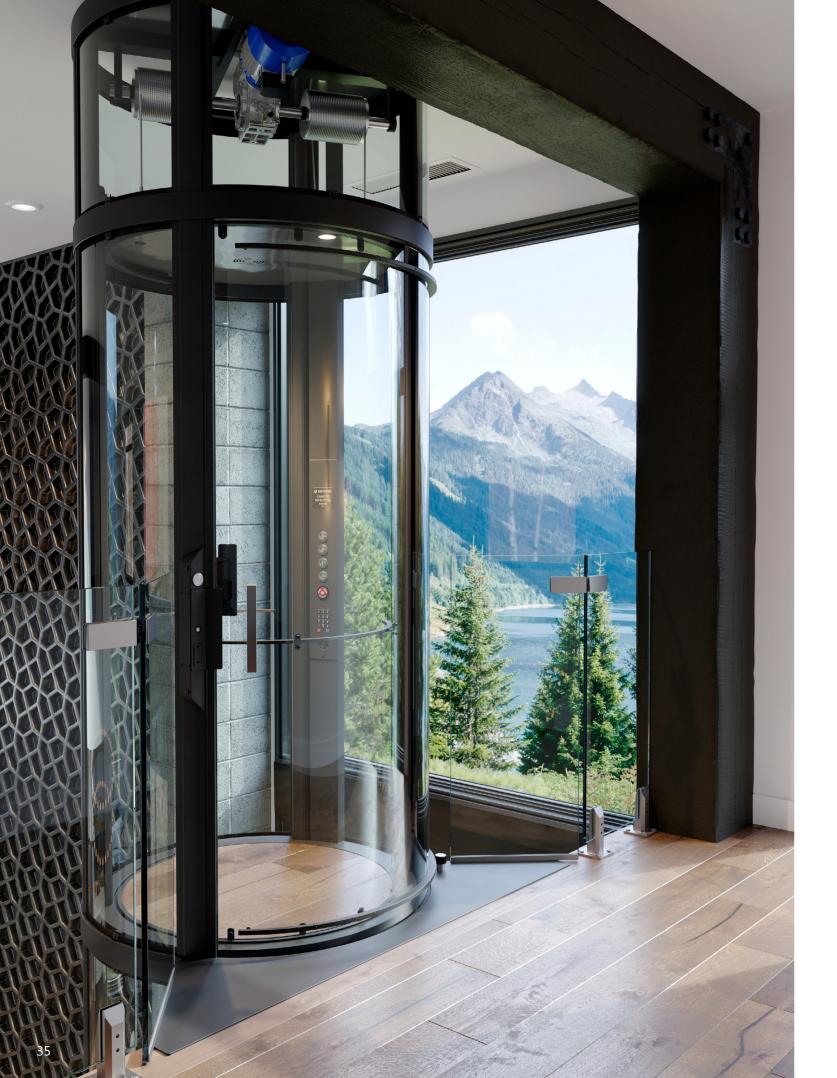

# VUELIFT® ROUND

02

The Vuelift® Round elevates your home's architecture to unparalleled heights. Mirror its elegant curves within a spiral staircase or integrate it with other design elements to create a harmonious ambiance.

### SHARED ELEGANCE

- Stunning 360 degree views
- Automatic LED cab lights & ventilation fan
- Illuminated push-button hall call stations
- Integrated hoistway for easy installation
- Powder coated frame available in black (standard) or any RAL colour