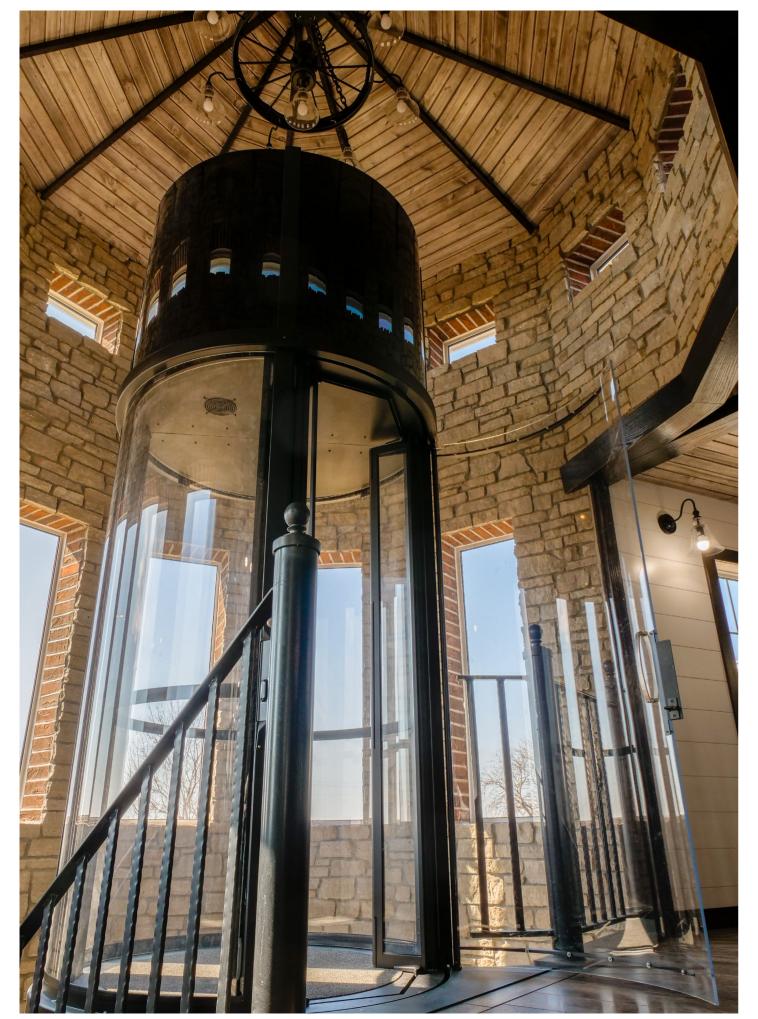

# VUELIFT® OCTAGONAL

01

The Vuelift® Octagonal is the epitome of design possibilities. Its unmatched flexibility and bold lines empower you to create an extraordinary visual impact, surpassing any other elevator on the market.

# MAKEA GRAND ENTRANCE

Seamlessly blend the Vuelift® Octagonal with your home's architecture and revel in its dramatic beauty. Or make a statement by placing the elevator in an open plan layout, adding flair and beauty to your modern home.