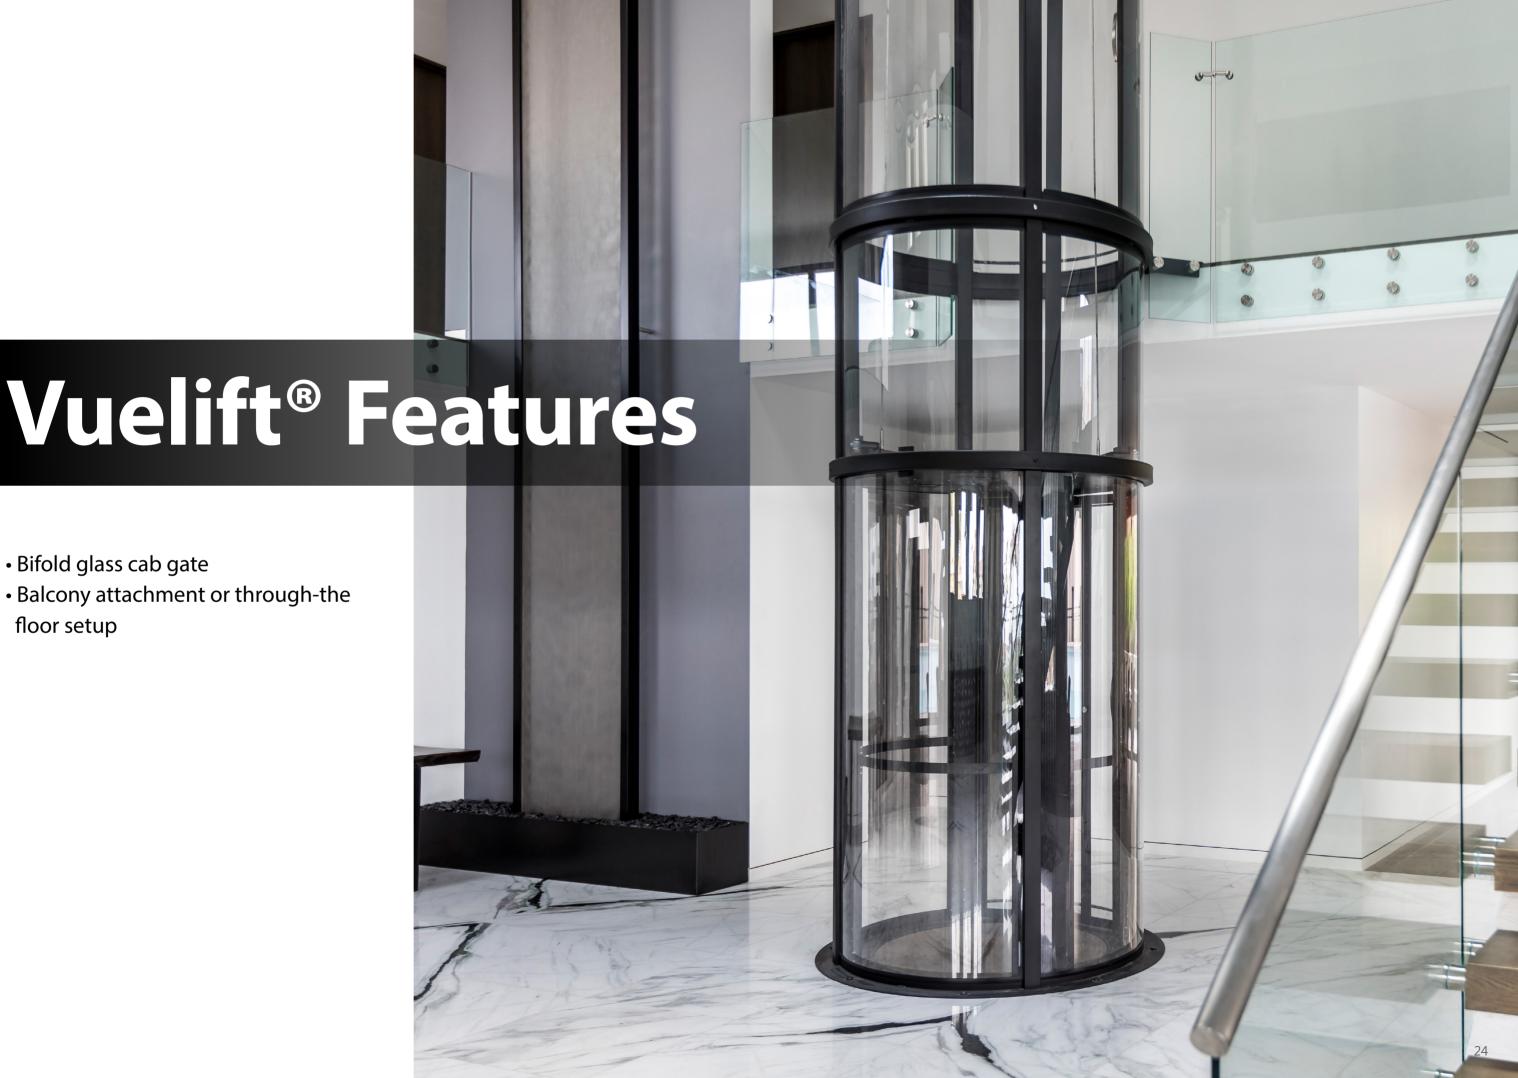

| 431kg        |
| Height                         | Floor Area             | Normal Speed |
| 2133mm                         | 1.2 sqm—1.4 sqm        | 0.16—0.2m/s  |
| Power                          | Max travel             | Stops        |
| 230V/1PH/30A +<br>120V/1PH/15A | 15.2m                  | 6            |
| <br>* WHEELCHAIR   Meets ADA   |                        |              |

#### Door configurations all models



#### Overhead minimum requirement

#### Pit minimum requirement





\*More options are available to fit your customized needs

# VUELIFT® ROUND

02

The Vuelift® Round elevates your home's architecture to unparalleled heights. Mirror its elegant curves within a spiral staircase or integrate it with other design elements to create a harmonious ambiance.





• Bifold glass cab gate

floor setup





### **ELEGANCE IN MOTION**







#### **Vuelift® Round models**

| Model                          | Cab gate clear opening | Capacity     |  |
|--------------------------------|------------------------|--------------|--|
| Acrylic                        | 660mm +/- 13mm         | 381kg        |  |
| Glass                          | 686mm +/- 13mm         | 431kg        |  |
| Height                         | Floor Area             | Normal Speed |  |
| 2133mm                         | 1.3—1.4 sqm            | 0.16—0.2m/s  |  |
| Power                          | Max travel             | Stops        |  |
| 230V/1PH/30A +<br>120V/1PH/15A | 15.2m                  | 6            |  |
|                                |                        |