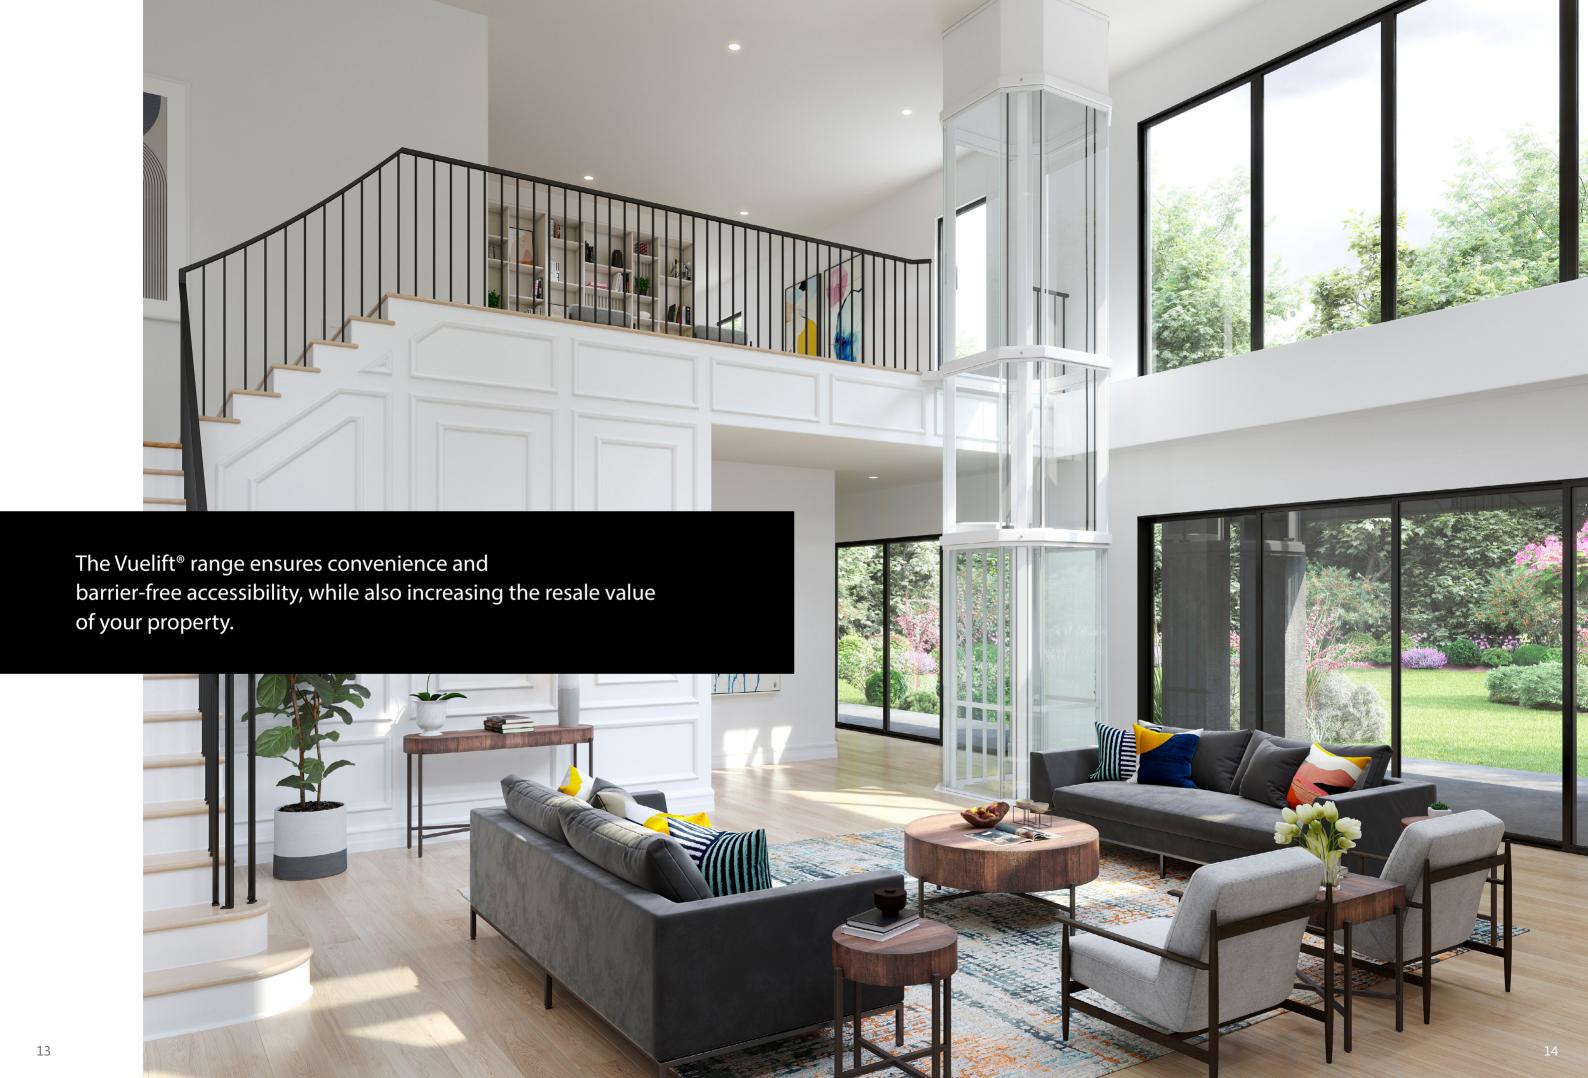

### SHARED ELEGANCE

- Stunning 360 degree views
- Automatic LED cab lights & ventilation fan
- Illuminated push-button hall call stations
- Integrated hoistway for easy installation
- Powder coated frame available in black (standard) or any RAL colour

Vuelift® elevators are driven by an energy-efficient winding-drum drive train system, using two military-grade aircraft cables for a smooth and stable ride.

#### Meticulously crafted to meet the most stringent safety standards

- Emergency battery back-up for cab lighting and lowering
- Emergency alarm and stop switch
- Overspeed governor
- Safety brakes
- Integrated touch-pad phone