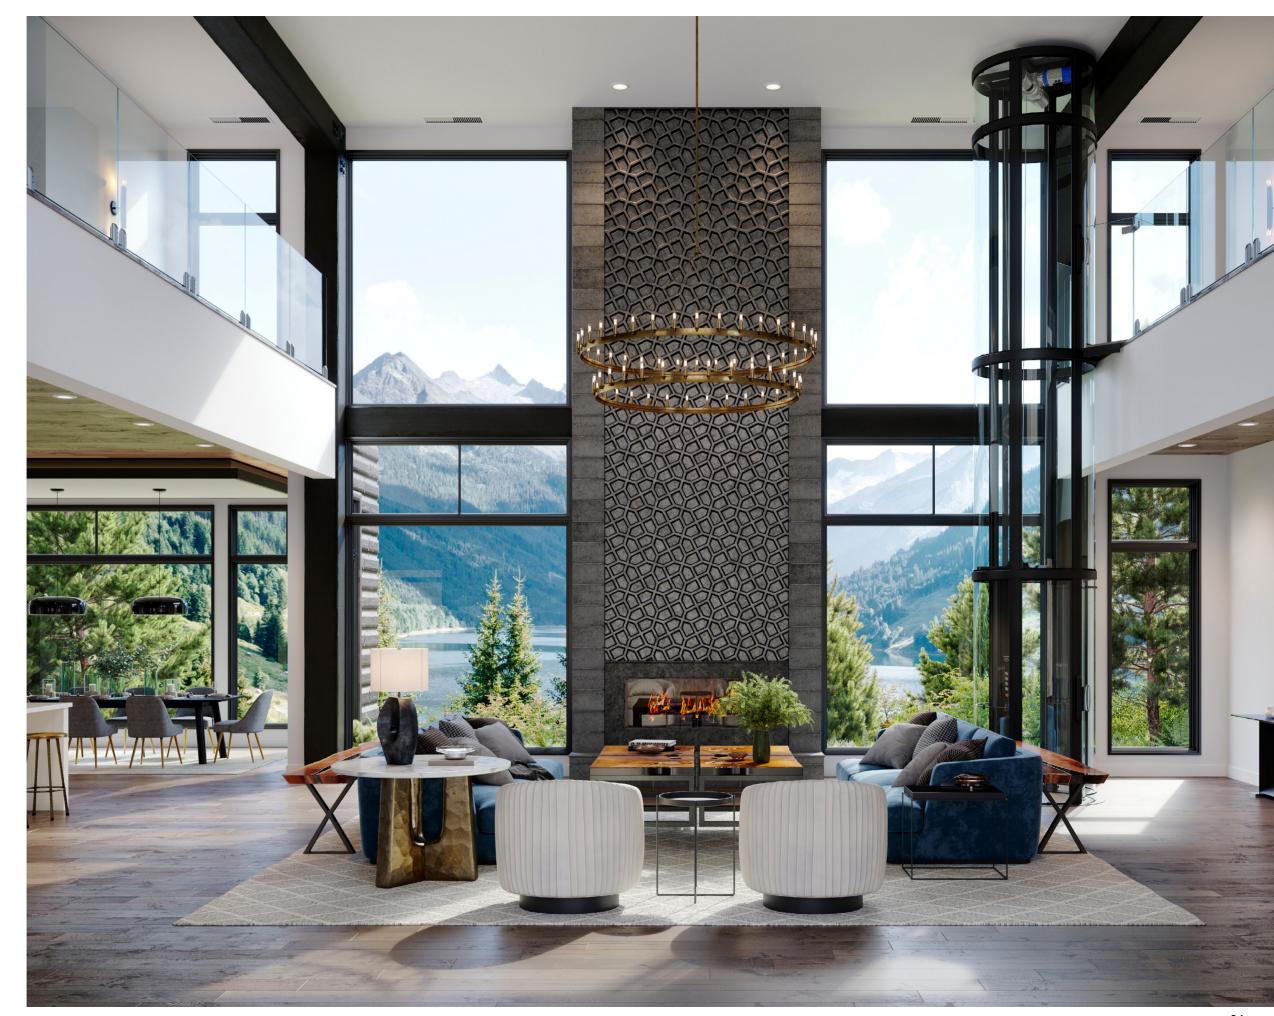

### SHARED ELEGANCE

- Stunning 360 degree views
- Automatic LED cab lights & ventilation fan
- Illuminated push-button hall call stations
- Integrated hoistway for easy installation
- Powder coated frame available in black (standard) or any RAL colour

Vuelift® elevators are driven by an energy-efficient winding-drum drive train system, using two military-grade aircraft cables for a smooth and stable ride.

#### Meticulously crafted to meet the most stringent safety standards

- Emergency battery back-up for cab lighting and lowering
- Emergency alarm and stop switch
- Overspeed governor
- Safety brakes
- Integrated touch-pad phone