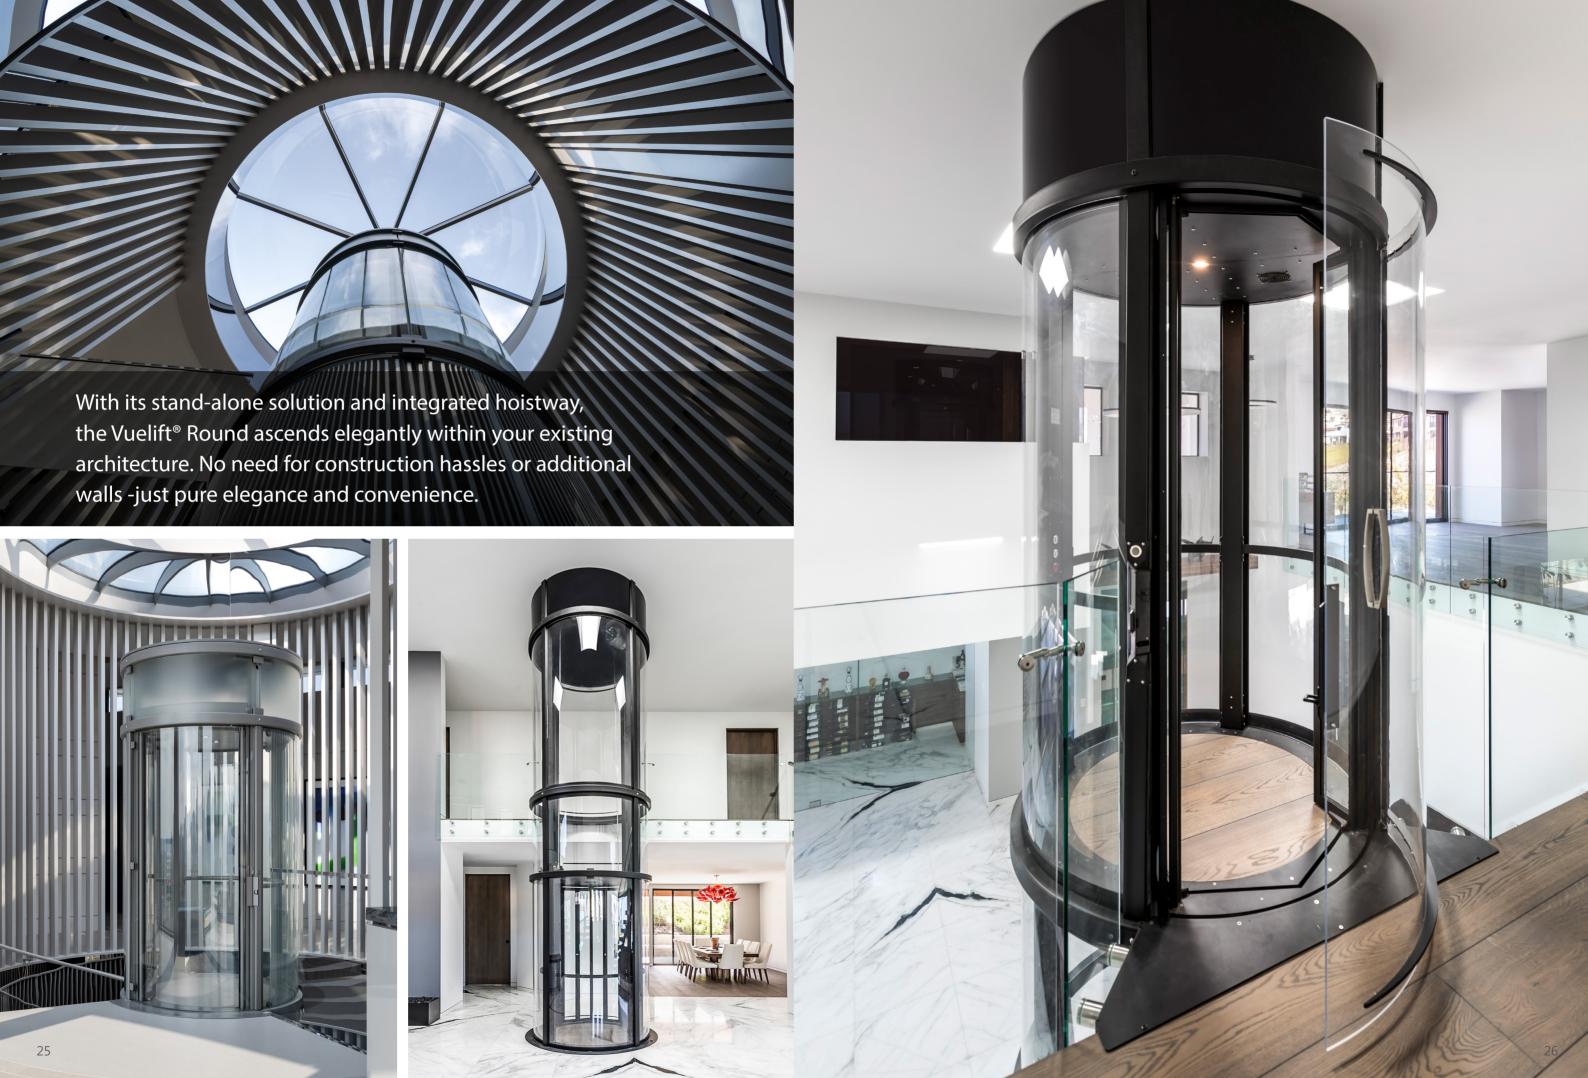

# VUELIFT® ROUND

02

The Vuelift® Round elevates your home's architecture to unparalleled heights. Mirror its elegant curves within a spiral staircase or integrate it with other design elements to create a harmonious ambiance.