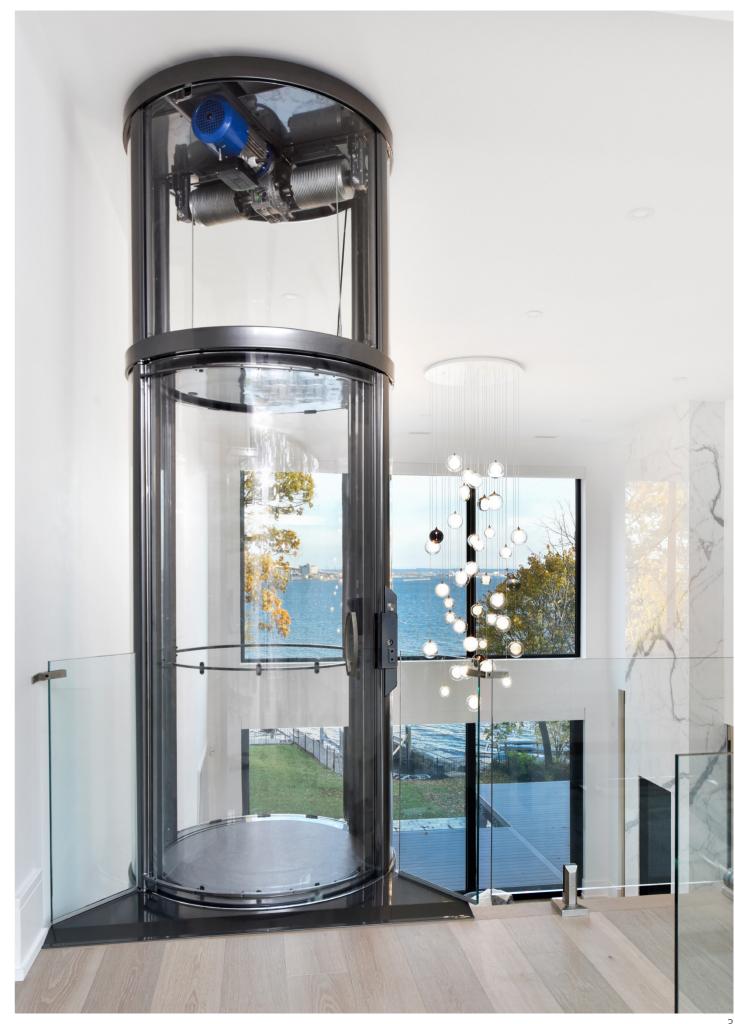

# VUELIFT® ROUND

02

The Vuelift® Round elevates your home's architecture to unparalleled heights. Mirror its elegant curves within a spiral staircase or integrate it with other design elements to create a harmonious ambiance.

### **ELEGANCE IN MOTION**