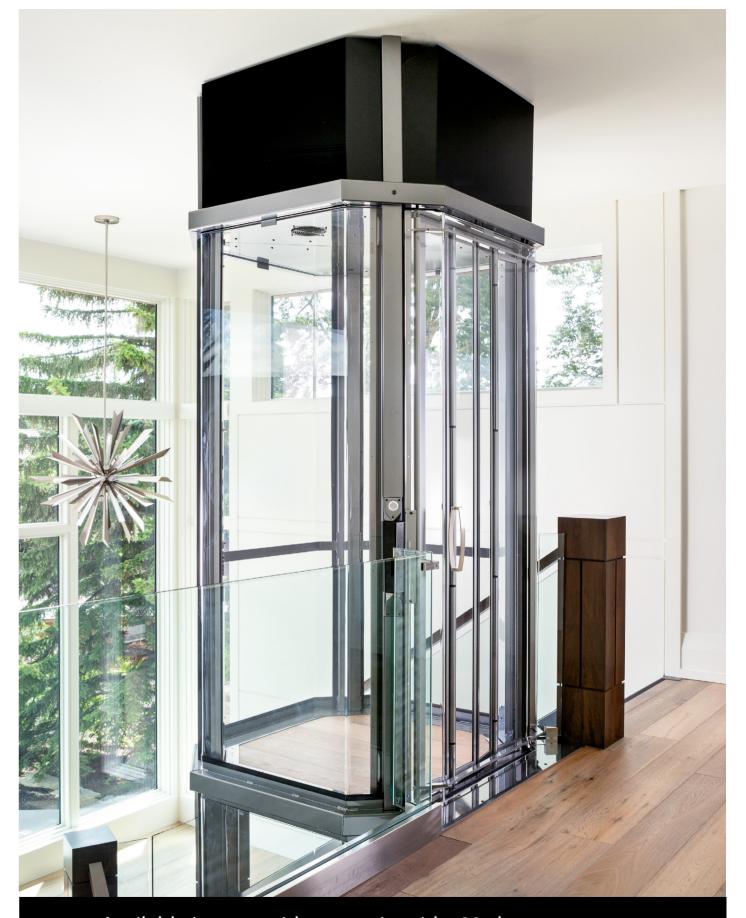

# VUELIFT® ROUND

02

The Vuelift® Round elevates your home's architecture to unparalleled heights. Mirror its elegant curves within a spiral staircase or integrate it with other design elements to create a harmonious ambiance.

### **ELEGANCE IN MOTION**