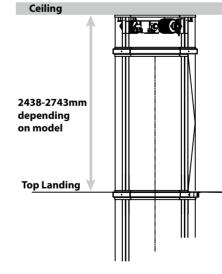

| Cab gate clear opening | Capacity     |  |
|--------------------------------|------------------------|--------------|--|
| Acrylic                        | 660mm +/- 13mm         | 381kg        |  |
| Glass                          | 686mm +/- 13mm         | 431kg        |  |
| Height                         | Floor Area             | Normal Speed |  |
| 2133mm                         | 1.3—1.4 sqm            | 0.16—0.2m/s  |  |
| Power                          | Max travel             | Stops        |  |
| 230V/1PH/30A +<br>120V/1PH/15A | 15.2m                  | 6            |  |
|                                |                        |              |  |

#### Door configurations all models







#### Overhead minimum requirement

#### Pit minimum requirement





\*More options are available to fit your customized needs

# VUELIFT® MINI

03

The Vuelift® Mini elevates your home with stunning looks and enhanced livability. This compact yet versatile elevator requires only a 50-inch diameter footprint, making it an ideal choice for both new builds and retrofitting existing homes.









Enjoy a 360-degree view from inside the lift and bring in natural light through its UV-resistant glass or acrylic panels.



### **Vuelift® Mini models**

| Model                              | Cab gate clear opening | Capacity     |
|------------------------------------|------------------------|--------------|
| Acrylic or Glass                   | 762mm                  | 227kg        |
| Height                             | Floor Area             | Normal Spe