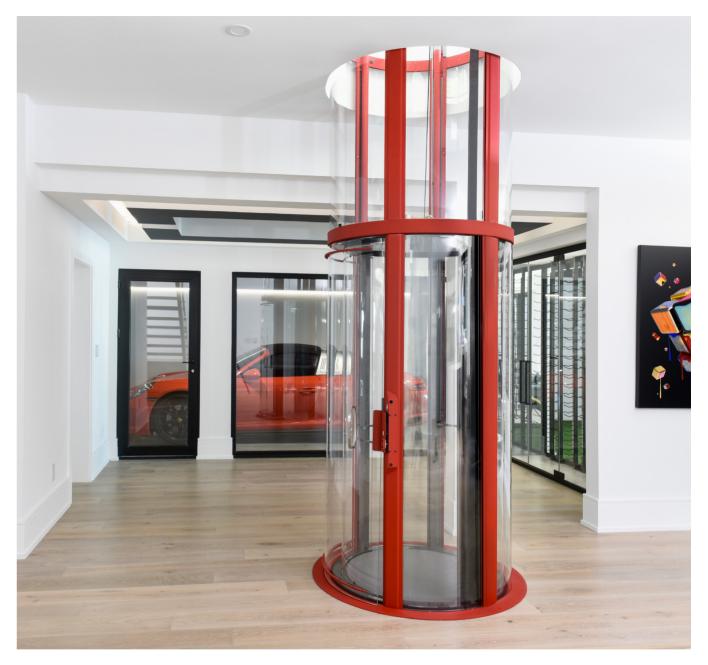

### SHARED ELEGANCE

- Stunning 360 degree views
- Automatic LED cab lights & ventilation fan
- Illuminated push-button hall call stations
- Integrated hoistway for easy installation
- Powder coated frame available in black (standard) or any RAL colour