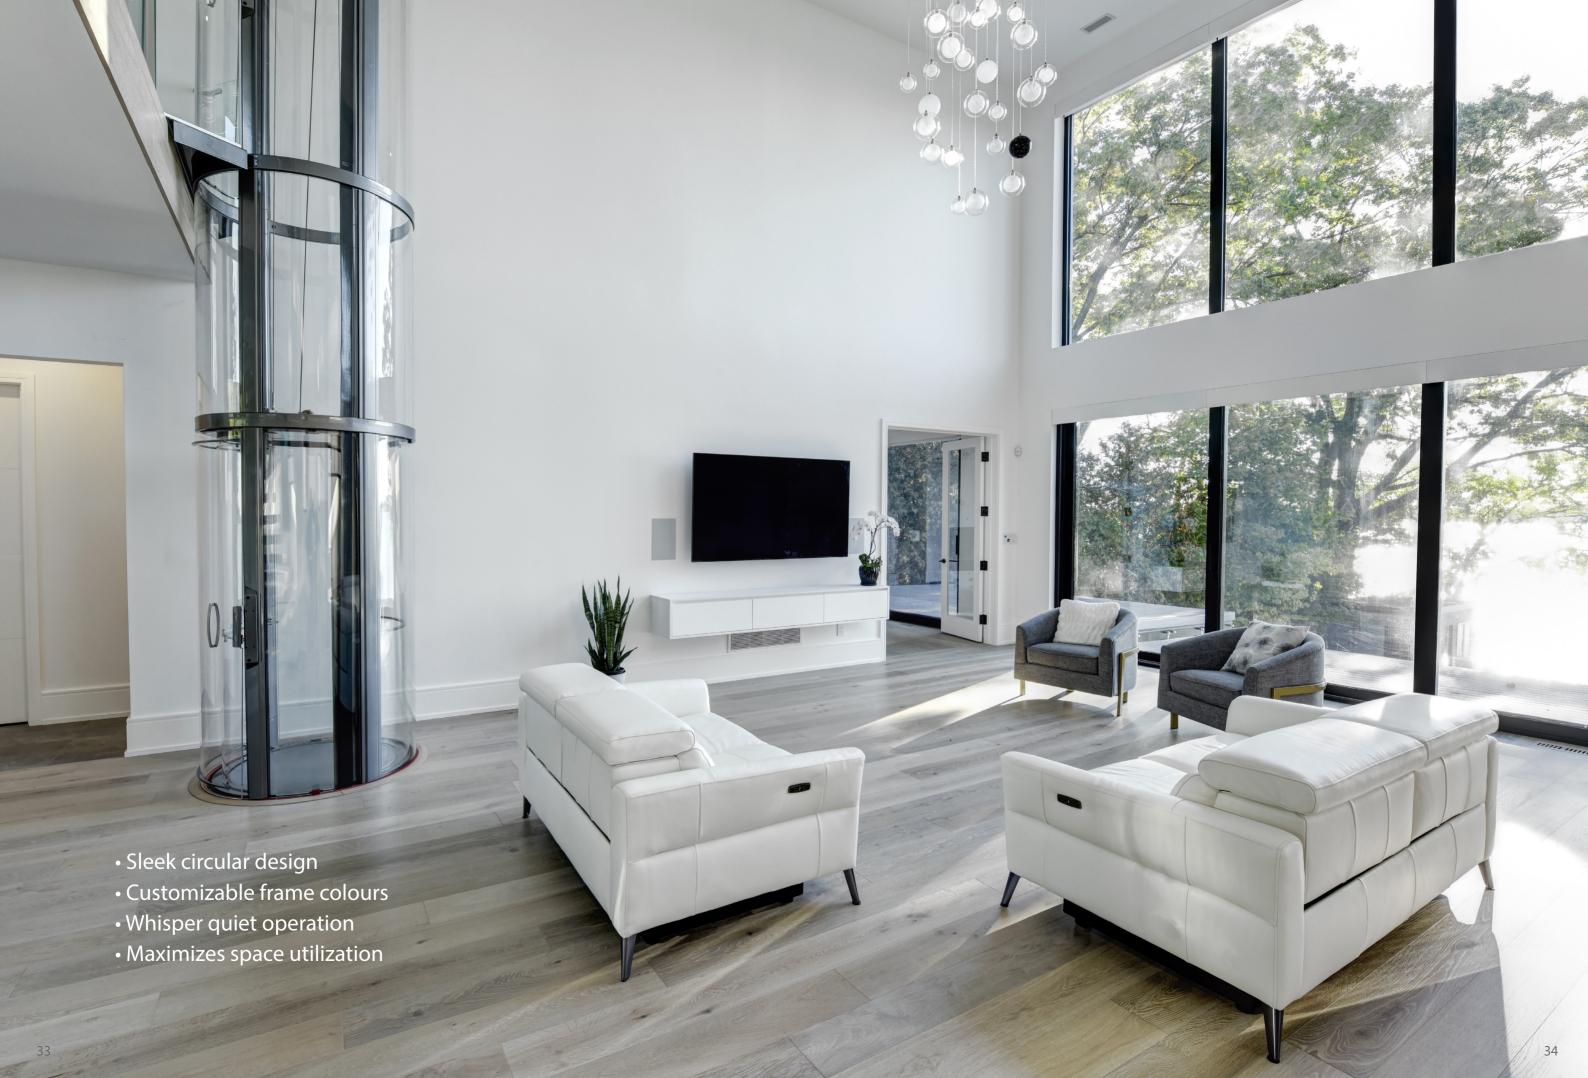

# VUELIFT® ROUND

02

The Vuelift® Round elevates your home's architecture to unparalleled heights. Mirror its elegant curves within a spiral staircase or integrate it with other design elements to create a harmonious ambiance.

### SHARED ELEGANCE

- Stunning 360 degree views
- Automatic LED cab lights & ventilation fan
- Illuminated push-button hall call stations
- Integrated hoistway for easy installation
- Powder coated frame available in black (standard) or any RAL colour