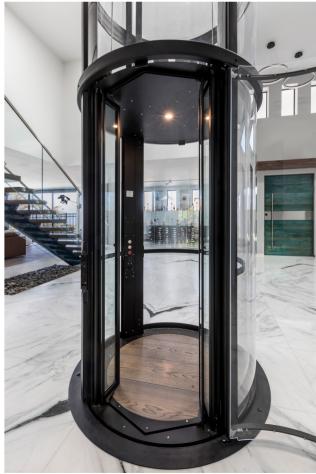

# VUELIFT® ROUND

02

The Vuelift® Round elevates your home's architecture to unparalleled heights. Mirror its elegant curves within a spiral staircase or integrate it with other design elements to create a harmonious ambiance.

• Bifold glass cab gate

floor setup

### **ELEGANCE IN MOTION**