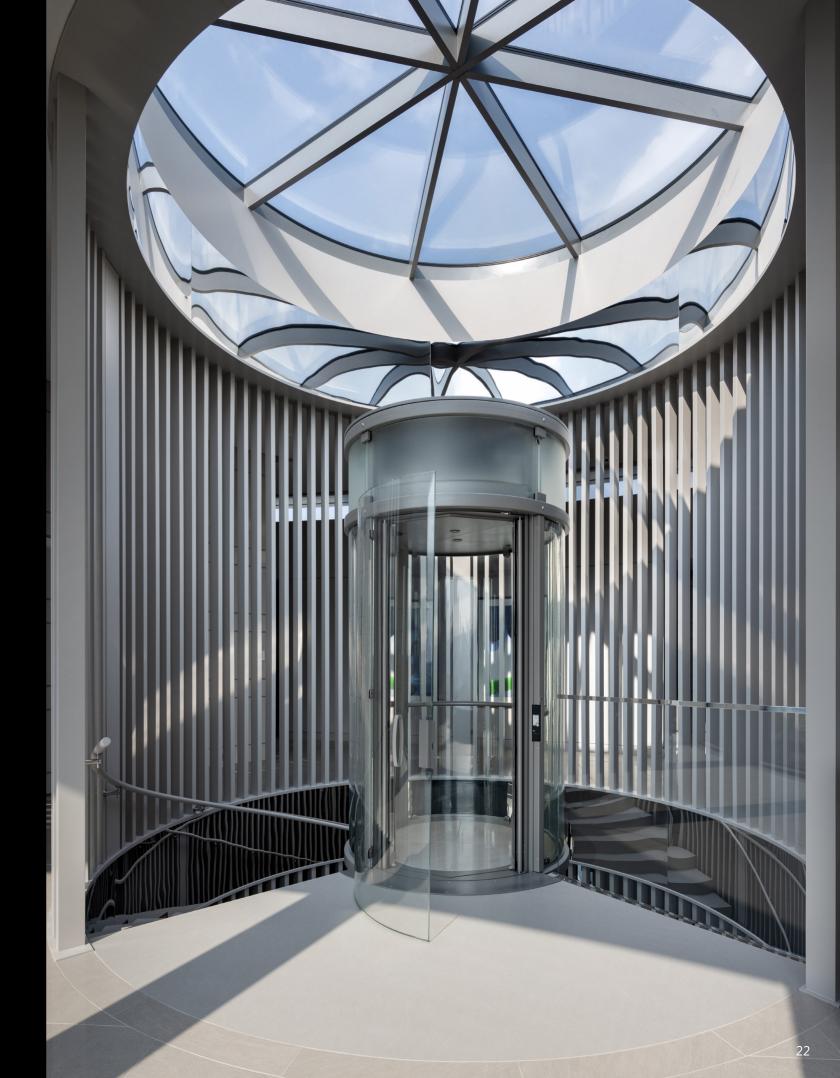

# VUELIFT® ROUND

02

The Vuelift® Round elevates your home's architecture to unparalleled heights. Mirror its elegant curves within a spiral staircase or integrate it with other design elements to create a harmonious ambiance.

### **ELEGANCE IN MOTION**