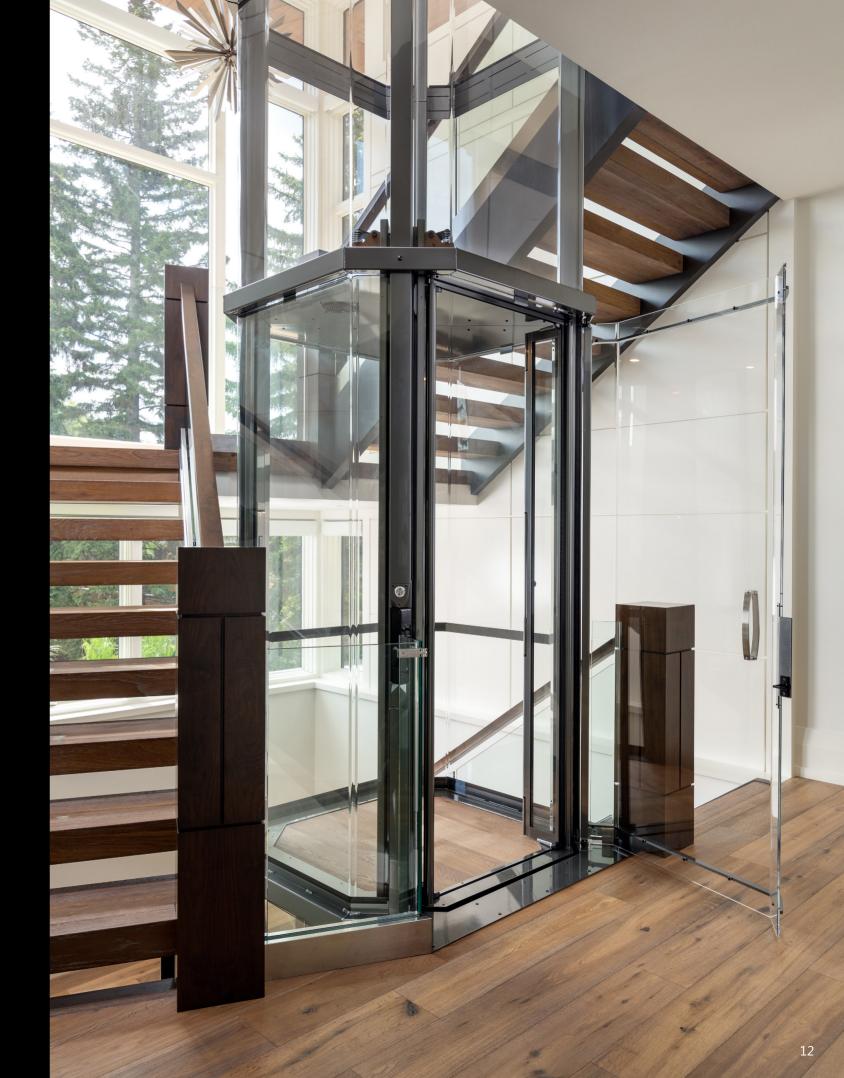

# VUELIFT® OCTAGONAL

01

The Vuelift® Octagonal is the epitome of design possibilities. Its unmatched flexibility and bold lines empower you to create an extraordinary visual impact, surpassing any other elevator on the market.

# MAKEA GRAND ENTRANCE

Seamlessly blend the Vuelift® Octagonal with your home's architecture and revel in its dramatic beauty. Or make a statement by placing the elevator in an open plan layout, adding flair and beauty to your modern home.