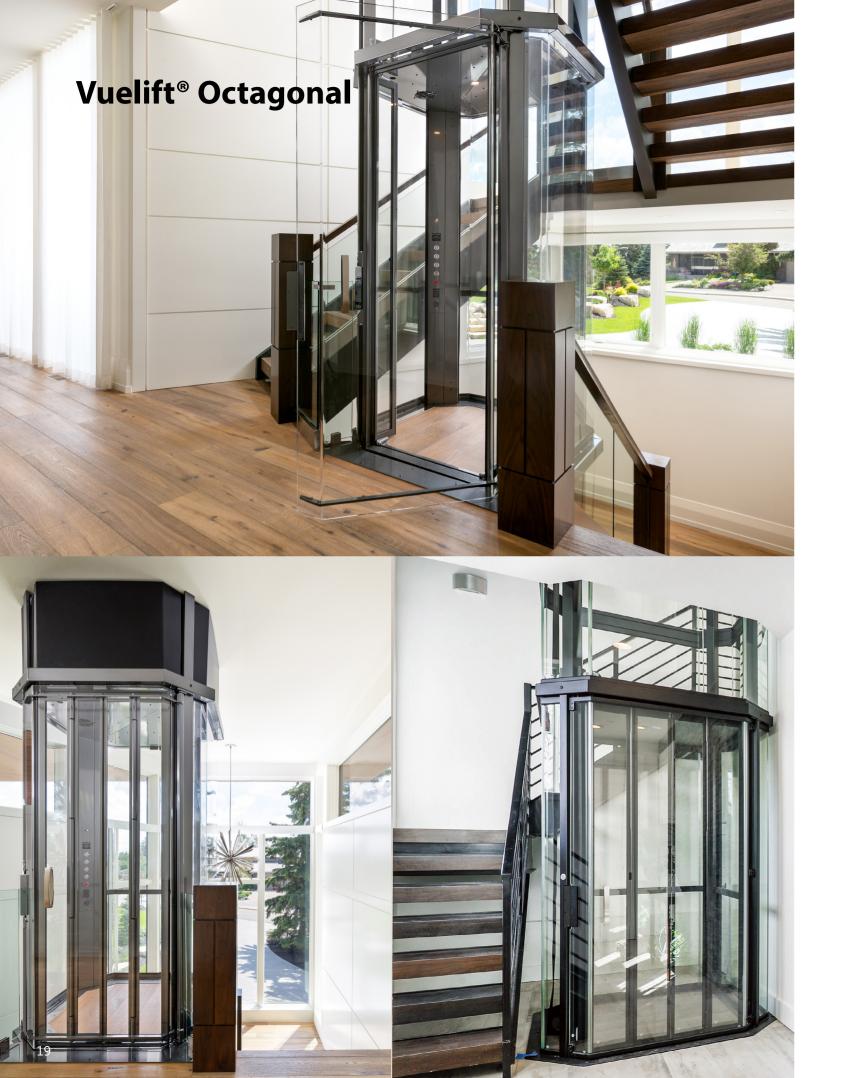

# VUELIFT® OCTAGONAL

01

The Vuelift® Octagonal is the epitome of design possibilities. Its unmatched flexibility and bold lines empower you to create an extraordinary visual impact, surpassing any other elevator on the market.

# MAKEA GRAND ENTRANCE

Seamlessly blend the Vuelift® Octagonal with your home's architecture and revel in its dramatic beauty. Or make a statement by placing the elevator in an open plan layout, adding flair and beauty to your modern home.