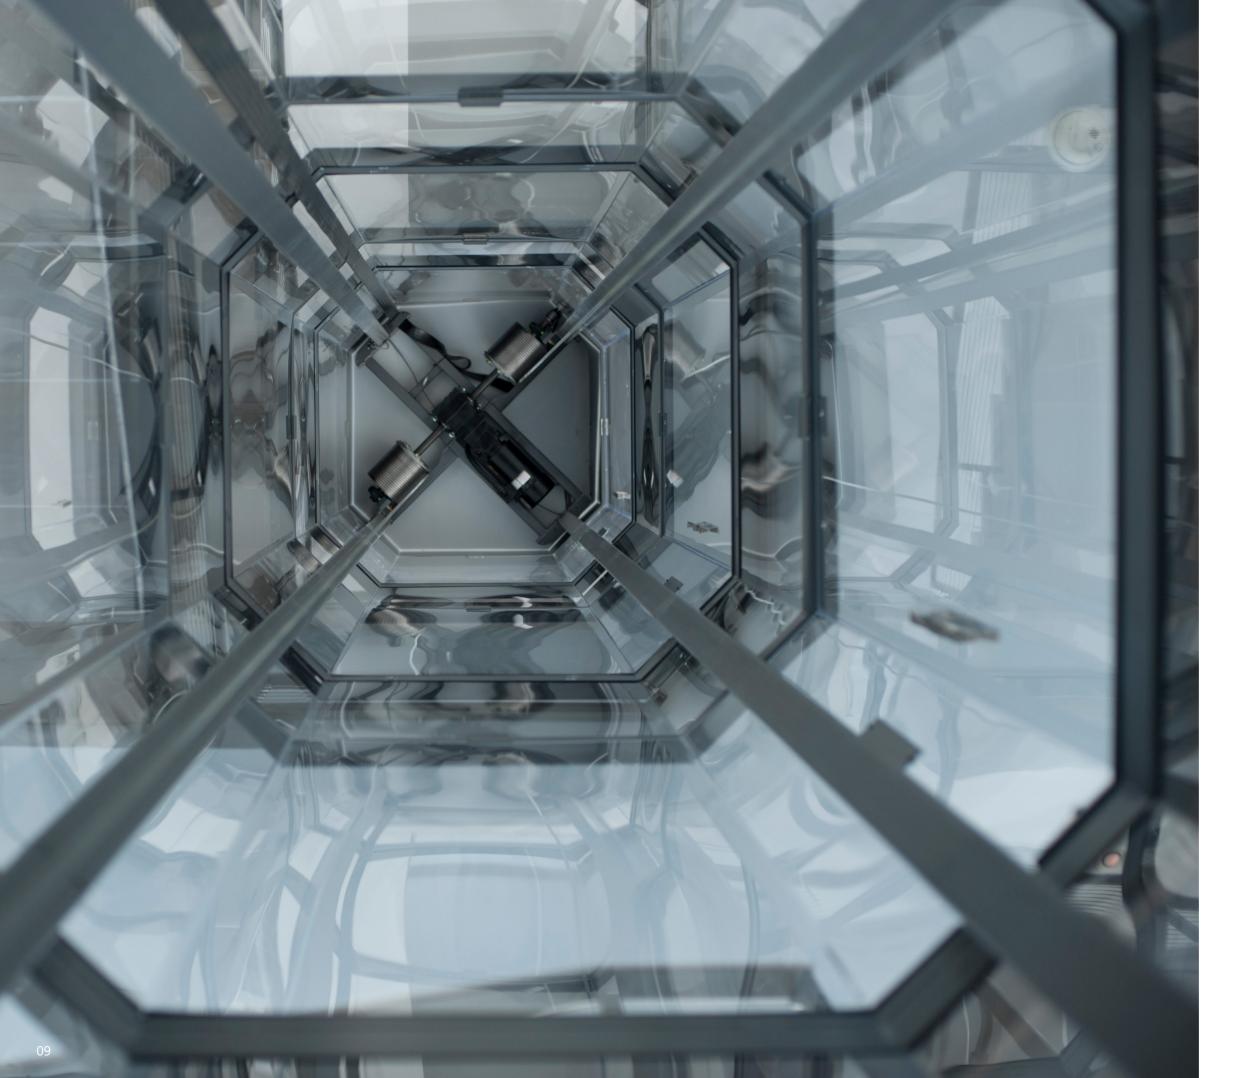

Vuelift® elevators are driven by an energy-efficient winding-drum drive train system, using two military-grade aircraft cables for a smooth and stable ride.