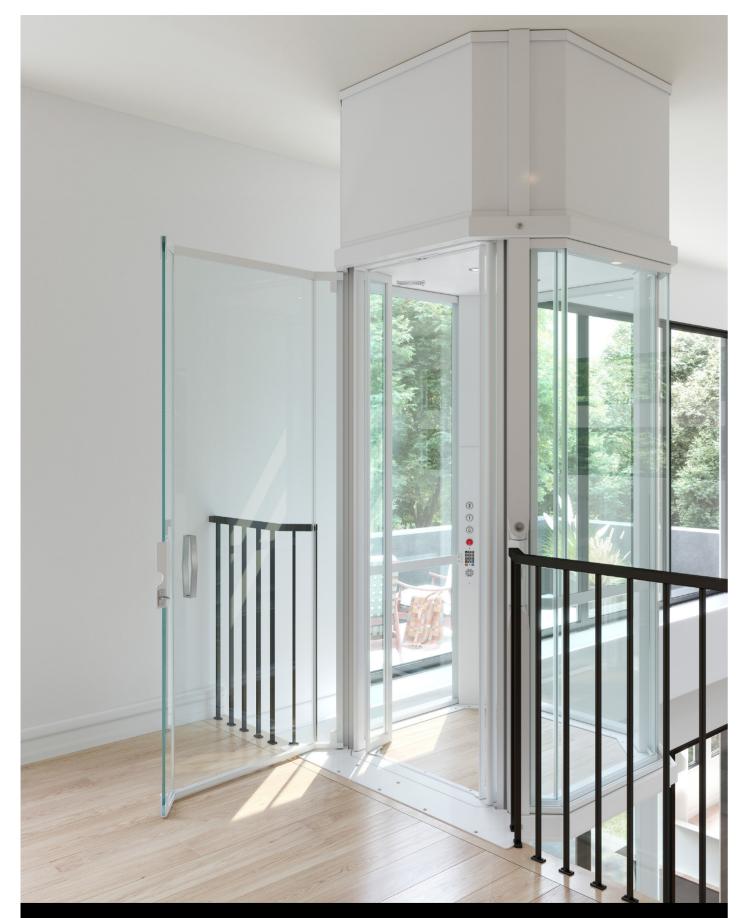

# VUELIFT® ROUND

02

The Vuelift® Round elevates your home's architecture to unparalleled heights. Mirror its elegant curves within a spiral staircase or integrate it with other design elements to create a harmonious ambiance.

### **ELEGANCE IN MOTION**