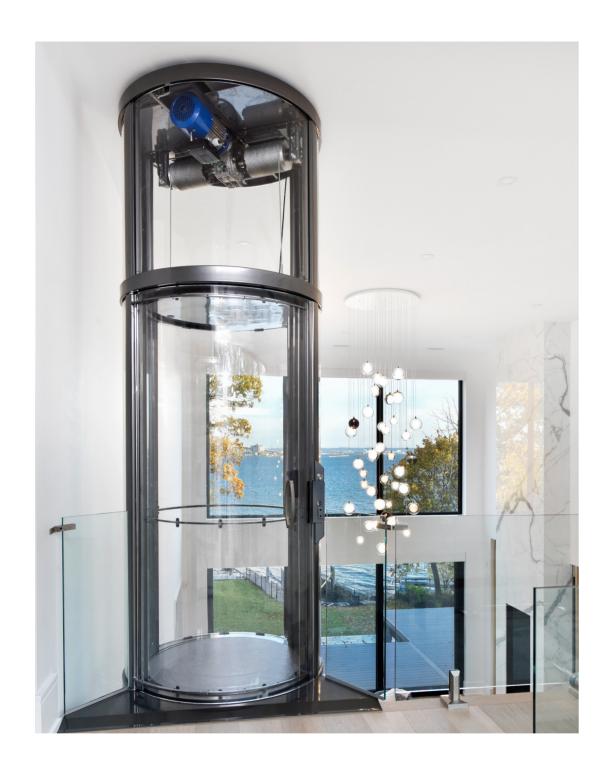

# VUELIFT® OCTAGONAL

01

The Vuelift® Octagonal is the epitome of design possibilities. Its unmatched flexibility and bold lines empower you to create an extraordinary visual impact, surpassing any other elevator on the market.

# MAKEA GRAND ENTRANCE

Seamlessly blend the Vuelift® Octagonal with your home's architecture and revel in its dramatic beauty. Or make a statement by placing the elevator in an open plan layout, adding flair and beauty to your modern home.