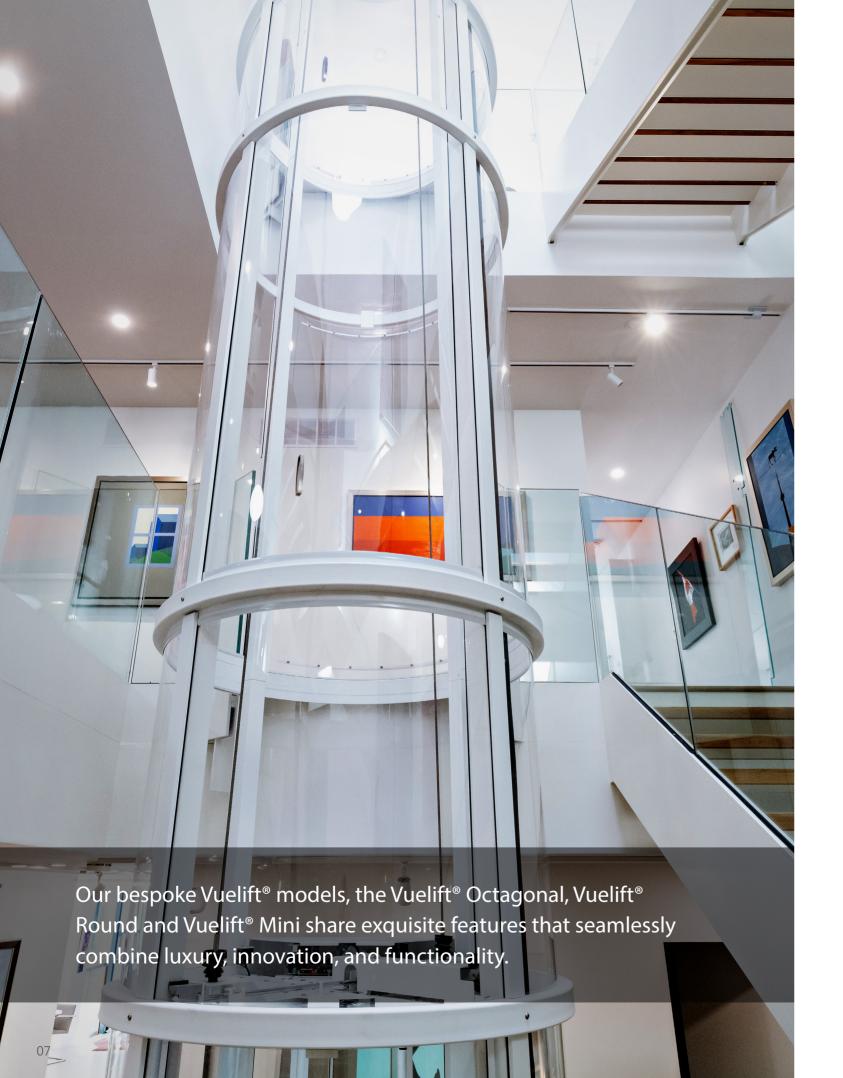

### SHARED ELEGANCE

- Stunning 360 degree views
- Automatic LED cab lights & ventilation fan
- Illuminated push-button hall call stations
- Integrated hoistway for easy installation
- Powder coated frame available in black (standard) or any RAL colour

Vuelift® elevators are driven by an energy-efficient winding-drum drive train system, using two military-grade aircraft cables for a smooth and stable ride.

#### Meticulously crafted to meet the most stringent safety standards

- Emergency battery back-up for cab lighting and lowering
- Emergency alarm and stop switch
- Overspeed governor
- Safety brakes
- Integrated touch-pad phone